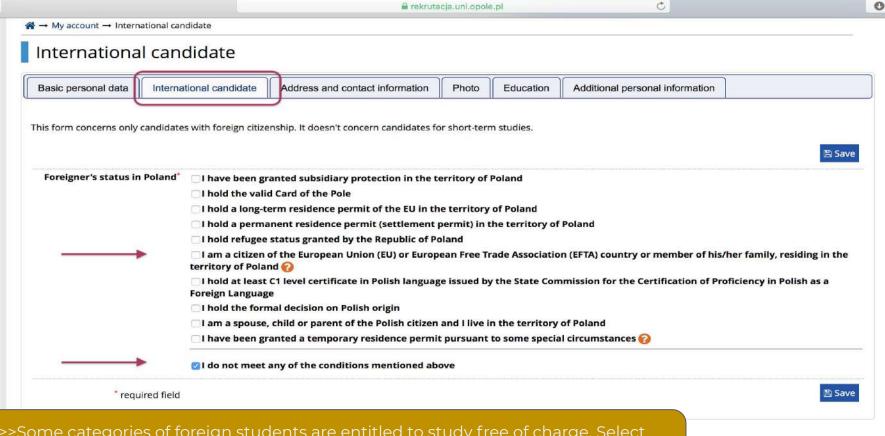

Please add the information step by step as below:

>>Some categories of foreign students are entitled to study free of charge. Select your status, if you are one of them. If not, select "I do not meet any of the conditions mentioned above"