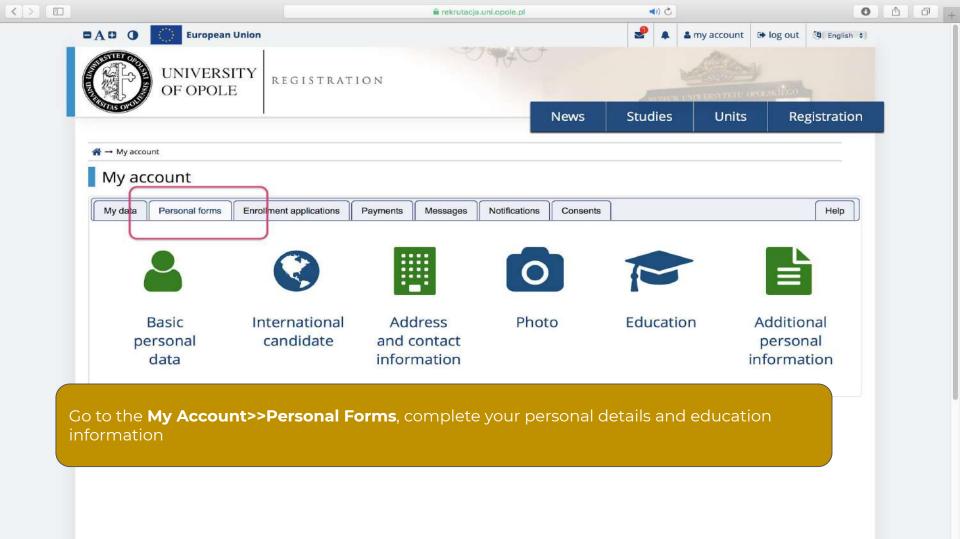

### Online via application platform:

In order to create an account in the Online Registration System (IRK), please click the <u>link</u>, next you have to select **"create an account"** option on the top menu. Having created an account, in the Data menu please choose Preferred notifications language to **English**.