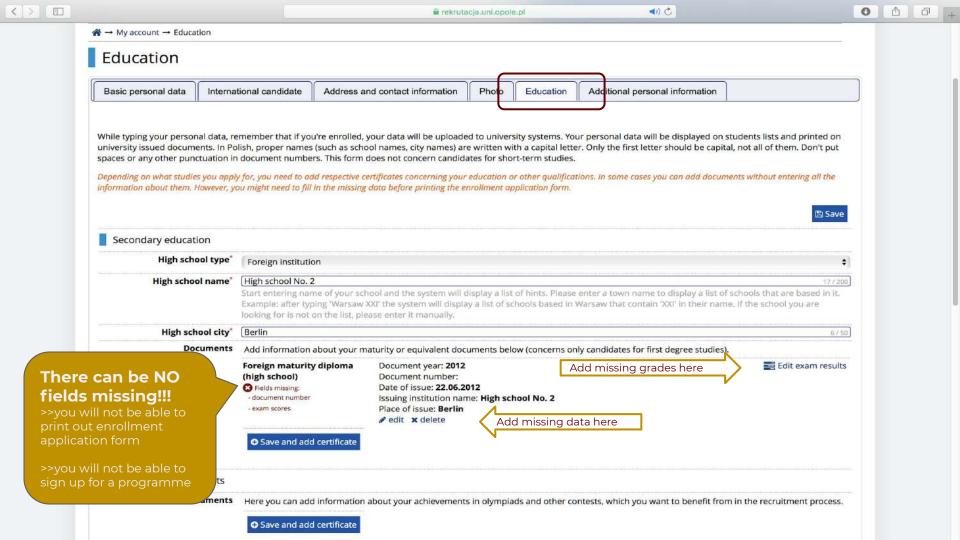

>>In order to apply for a study programme, check the Qualification Criteria in the Programme Description and put the required grades in **"Edit** exam results"

<sup>\*</sup>Subject of your choice: Geography, History or Civics.