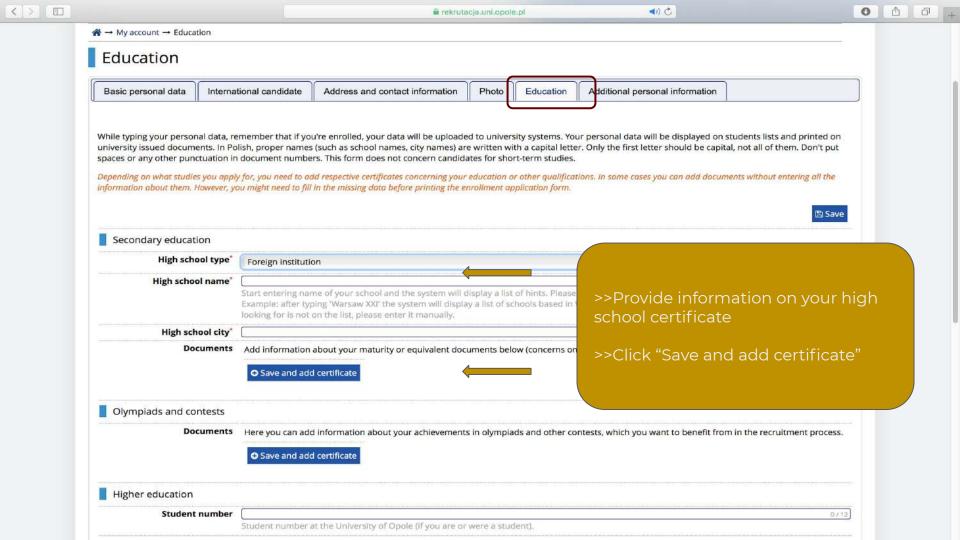

# How to apply?

### Online via application platform:

In order to create an account in the Online Registration System (IRK), please click the <u>link</u>, next you have to select **"create an account"** option on the top menu. Having created an account, in the Data menu please choose Preferred notifications language to **English**.

Please add the information step by step as below:







>>Some categories of foreign students are entitled to study free of charge. Select your status, if you are one of them. If not, select "I do not meet any of the conditions mentioned above"







>>Click "Save and edit exam results"

News Studies Units Registration







### **Candidates for BA studies**

| LP. | THE WAS TO SELECT       |         |                | Weight |
|-----|-------------------------|---------|----------------|--------|
|     | SUBJECT                 | PART    | % PKT          | Weight |
| 1   | mathematics             | written | basic level    | 0,30   |
|     |                         |         | extended level | 0,40   |
| 2   | foreign language        | written | basic level    | 0,15   |
|     |                         |         | extended level | 0,20   |
| 3   | subject of your choice* | written | basic level    | 0,30   |
|     |                         |         | extended level | 0,40   |

Only one level should be selected.

#### CANDIDATES WIT