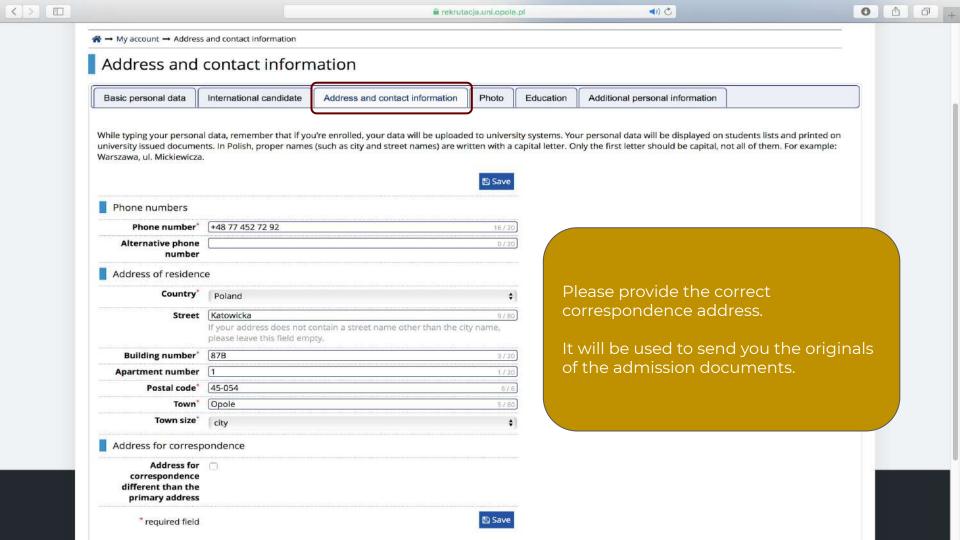

# How to apply?

### Online via application platform:

In order to create an account in the Online Registration System (IRK), please click the <u>link</u>, next you have to select **"create an account"** option on the top menu. Having created an account, in the Data menu please choose Preferred notifications language to **English**.

Please add the information step by step as below:







>>Some categories of foreign students are entitled to study free of charge. Select your status, if you are one of them. If not, select "I do not meet any of the conditions mentioned above"







>>Click "Save and edit exam results"

News Studies Units Registration







### **Candidates for BA studies**

| LP. | THE WAS TO SELECT       |         |                | Weight |
|-----|-------------------------|---------|----------------|--------|
|     | SUBJECT                 | PART    | % PKT          | Weight |
| 1   | mathematics             | written | basic level    | 0,30   |
|     |                         |         | extended level | 0,40   |
| 2   | foreign language        | written | basic level    | 0,15   |
|     |                         |         | extended level | 0,20   |
| 3   | subject of your choice* | written | basic level    | 0,30   |
|     |                         |         | extended level | 0,40   |

Only one level should be selected.

#### CANDIDATES