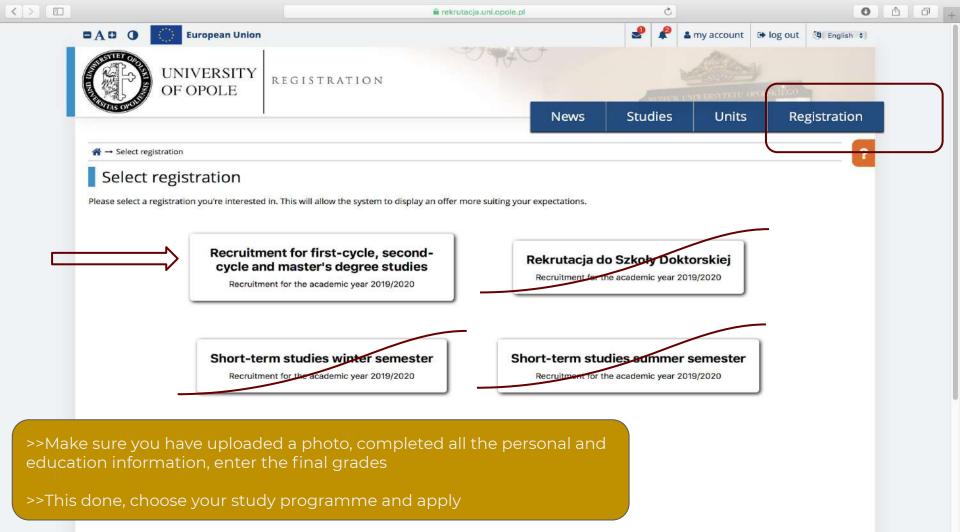

### Online via application platform:

In order to create an account in the Online Registration System (IRK), please click the <u>link</u>, next you have to select **"create an account"** option on the top menu. Having created an account, in the Data menu please choose Preferred notifications language to **English**.

Please add the information step by step as below:

>>Some categories of foreign students are entitled to study free of charge. Select your status, if you are one of them. If not, select "I do not meet any of the conditions mentioned above"

>>Click "Save and edit exam results"

News Studies Units Registration