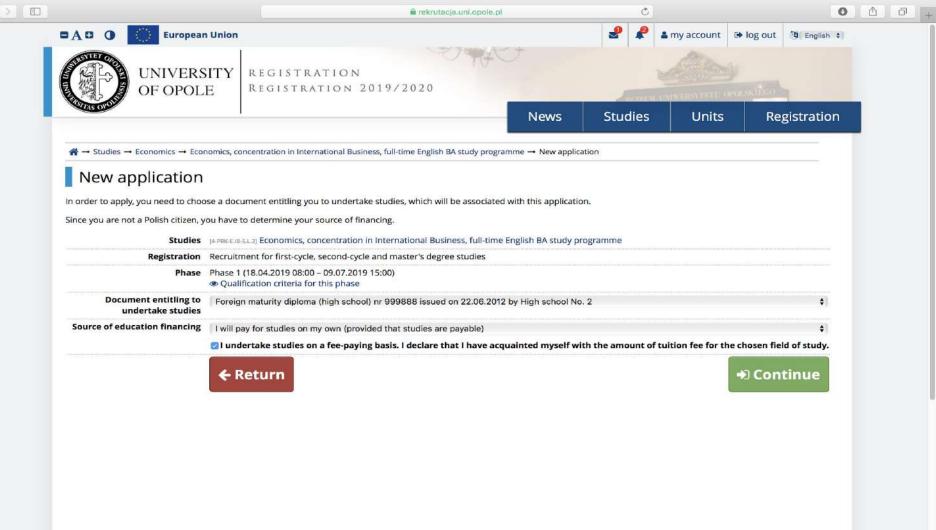

Please add the information step by step as below:

>>Some categories of foreign students are entitled to study free of charge. Select your status, if you are one of them. If not, select "I do not meet any of the conditions mentioned above"

>>Click "Save and edit exam results"

News Studies Units Registration