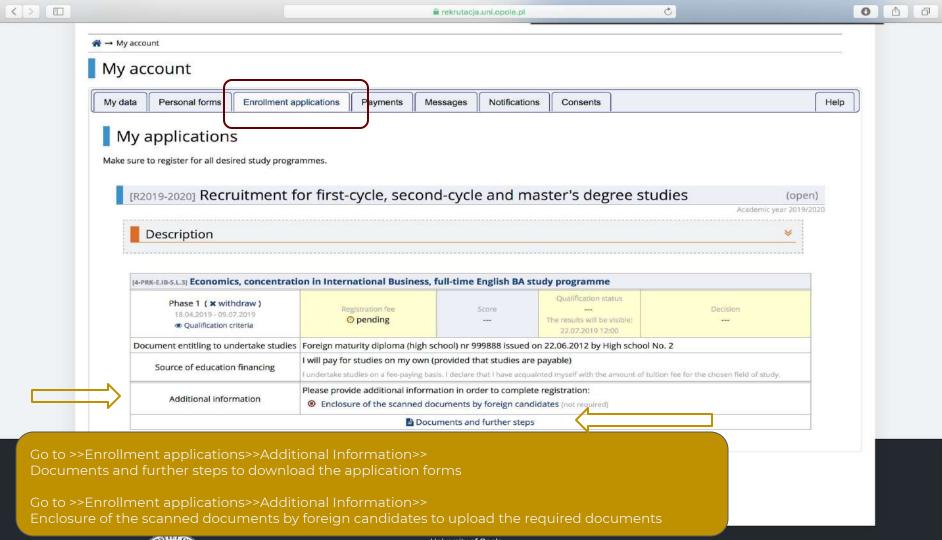

Accommodation fee can be found at <a href="http://hello.uni.opole.pl/accommodation/">http://hello.uni.opole.pl/accommodation/</a>

Now the registration is done

We will process your application and issue the decision with the set of other admission documents.