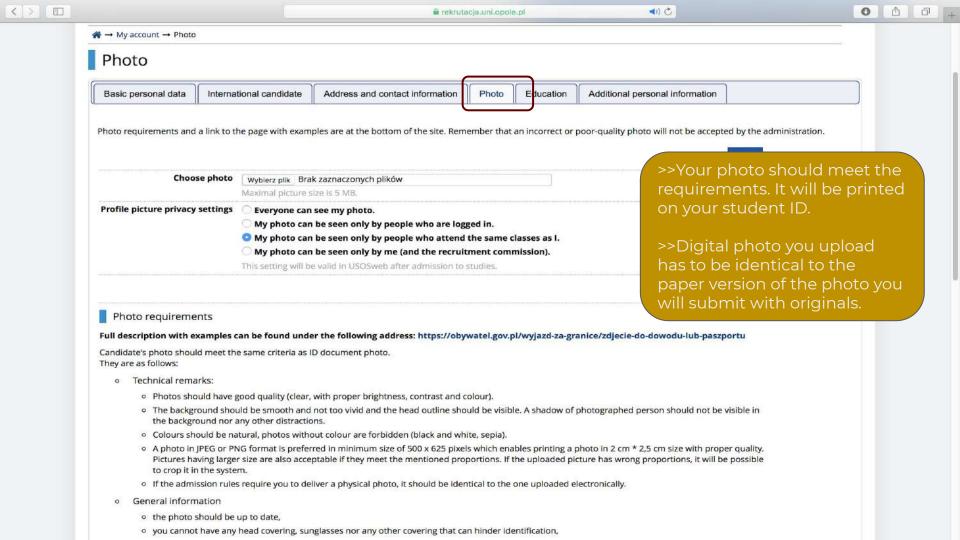

# How to apply?

### Online via application platform:

In order to create an account in the Online Registration System (IRK), please click the <u>link</u>, next you have to select **"create an account"** option on the top menu. Having created an account, in the Data menu please choose Preferred notifications language to **English**.

Please add the information step by step as below:







>>Some categories of foreign students are entitled to study free of charge. Select your status, if you are one of them. If not, select "I do not meet any of the conditions mentioned above"







>>Click "Save and edit exam results"

News Studies Units Registration







### **Candidates for BA studies**

| LP. | THE WAS TO SELECT       |         |                | Weight |
|-----|-------------------------|---------|----------------|--------|
|     | SUBJECT                 | PART    | % PKT          | Weight |
| 1   | mathematics             | written | basic level    | 0,30   |
|     |                         |         | extended level | 0,40   |
| 2   | foreign language        | written | basic level    | 0,15   |
|     |                         |         | extended level | 0,20   |
| 3   | subject of your choice* | written | basic level    | 0,30   |
|     |                         |         | extended level | 0,40   |

Only one level should be selected.

#### CANDIDATES W