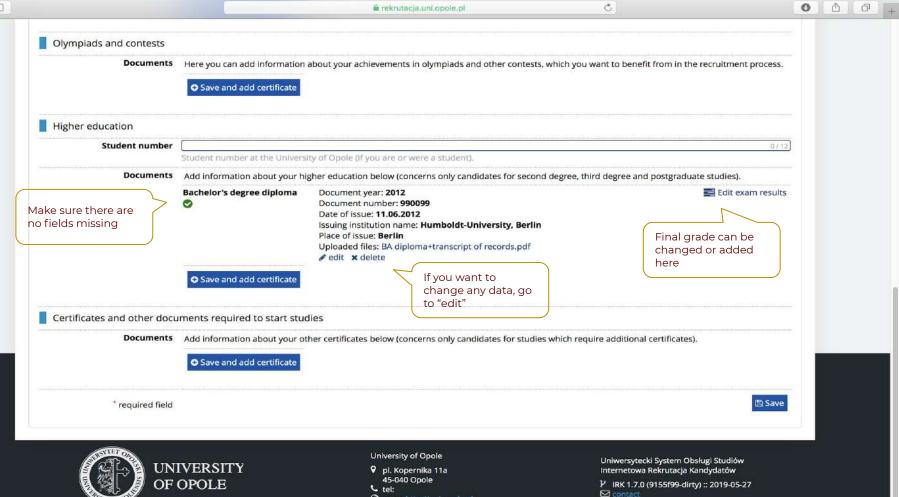

Please add the information step by step as below:

>>Some categories of foreign students are entitled to study free of charge. Select your status, if you are one of them. If not, select "I do not meet any of the conditions mentioned above"