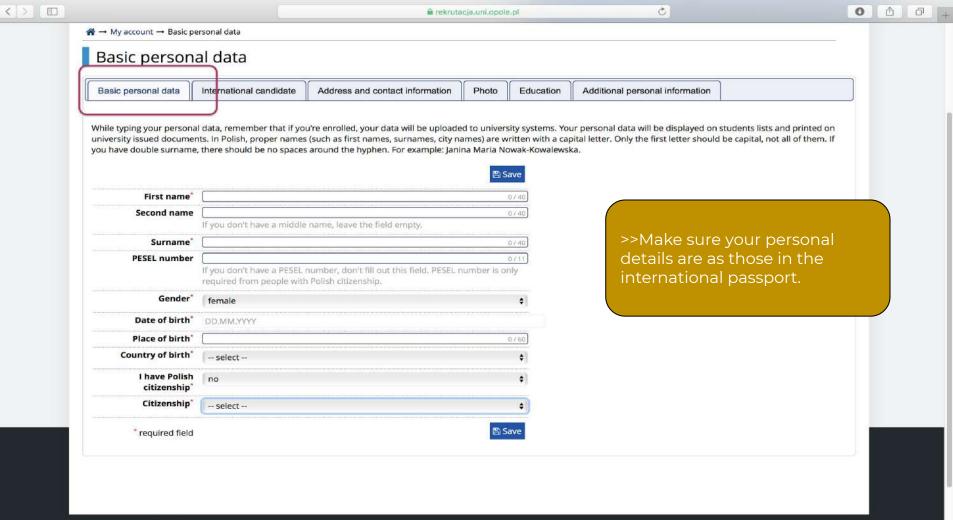

### Online via application platform:

In order to create an account in the Online Registration System (IRK), please click the <u>link</u>, next you have to select **"create an account"** option on the top menu. Having created an account, in the Data menu please choose Preferred notifications language to **English**.