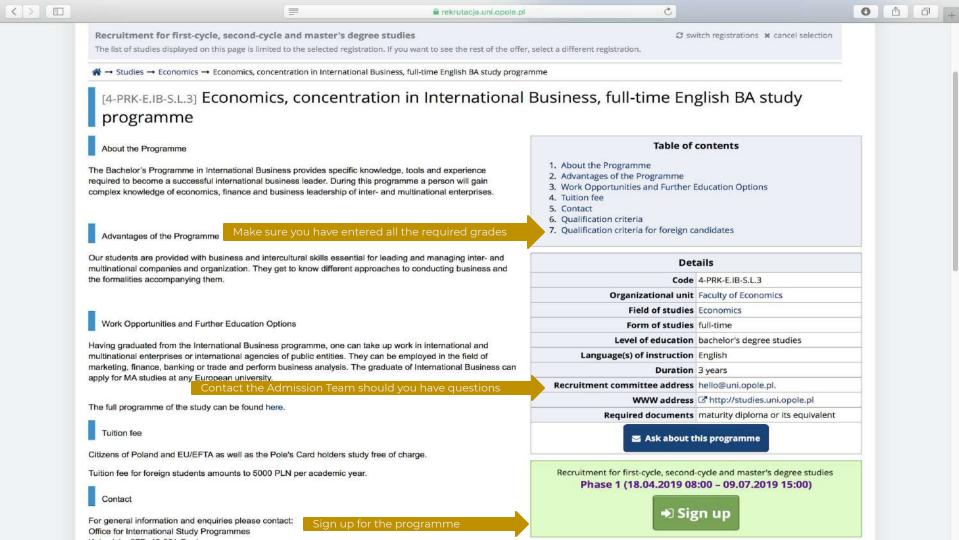

>>In order to apply for a study programme, check the Qualification Criteria in the Programme Description and put the required grades in **"Edit** exam results"

<sup>\*</sup>Subject of your choice: Geography, History or Civics.