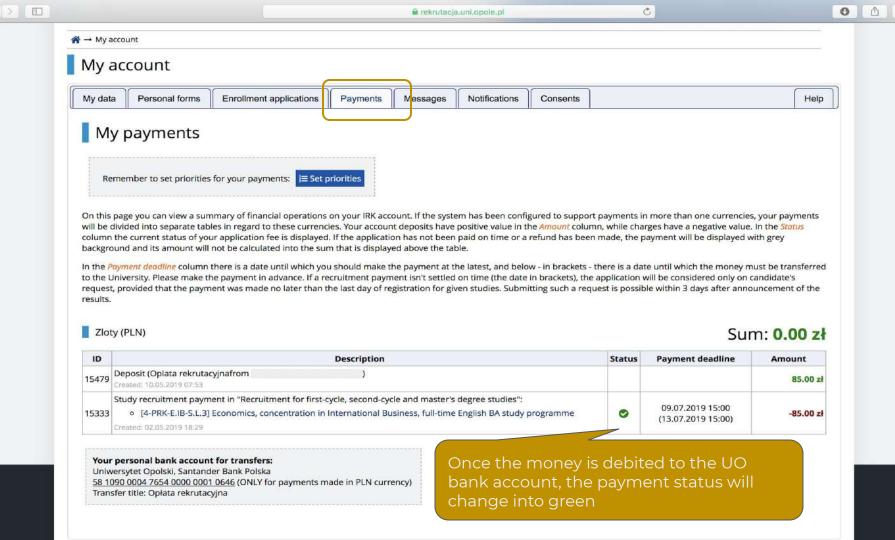

rade is converted into points according to the table in Attachment 4 to the Senate Resulution and will be considered only if the candidate had no written exam in the given subject.

## Qualification criteria for foreign candidates



In order to apply, enter the final exam grade fom your secondary school certificate in the following subject

- 1. Maths
- 2. Foreign language
- 3. Subject of your choice (History, Civics or Geography).

>>In order to apply for a study programme, check the Qualification Criteria in the Programme Description and put the required grades in **"Edit** exam results"

<sup>\*</sup>Subject of your choice: Geography, History or Civics.

<sup>\*\*</sup>Subject of your choice: History, Civics or Geography.











www. http://uni.opole.pl























< >



# Other important information:

University of Opole provides accommodation in one of the dormitories (either Niechcic or Kmicic depending on the number of applicants), both situated in the Campus near the main university building.

You have to apply for a place in the dormitory by uploading the application for accommodation in the IRK system (there is no need to contact the dormitory administration directly).

Let us know about the date of your arrival at least 2 weeks in advance.

#### Please mind there is no airport in Opole!

Here is the interactive Google map with the shortest way from the Central Railway Station "Opole Główne":

https://www.google.pl/maps/dir/PKS+Opole,+1+Maja,+Opole/50.6725926,17.9334794/@50.6671272,17.9287518,14 30m/data=!3m1!1e3!4m9!4m8!1m5!1m1!1s0x4710530fdb3134