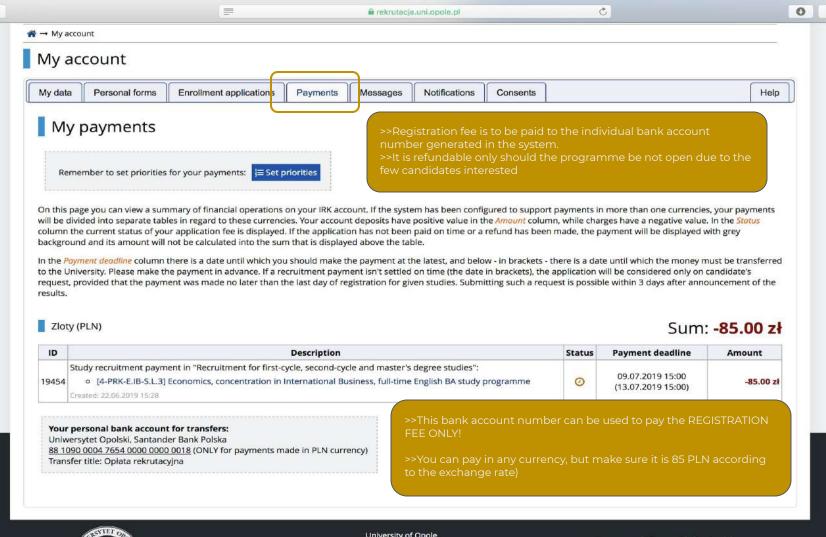

Final grade is converted into points according to the table in Attachment 4 to the Senate Resulution and will be considered only if the candidate had no written exam in the given subject.

## Qualification criteria for foreign candidates



In order to apply, enter the final exam grade fom your secondary school certificate in the following subject

- 1. Maths
- 2. Foreign language
- 3. Subject of your choice (History, Civics or Geography).

>>In order to apply for a study programme, check the Qualification Criteria in the Programme Description and put the required grades in **"Edit** exam results"

<sup>\*</sup>Subject of your choice: Geography, History or Civics.

<sup>\*\*</sup>Subject of your choice: History, Civics or Geography.











www. http://uni.opole.pl























< >



# Other important information:

University of Opole provides accommodation in one of the dormitories (either Niechcic or Kmicic depending on the number of applicants), both situated in the Campus near the main university building.

You have to apply for a place in the dormitory by uploading the application for accommodation in the IRK system (there is no need to contact the dormitory administration directly).

Let us know about the date of your arrival at least 2 weeks in advance.

#### Please mind there is no airport in Opole!

Here is the interactive Google map with the shortest way from the Central Railway Station "Opole Główne":

https://www.google.pl/maps/dir/PKS+Opole,+1+Maja,+Opole/50.6725926,17.9334794/@50.6671272,17.9287518,14 30m/data=!3m1!1e3!4m9!4m8!1m5!1m1!1s0x4710530