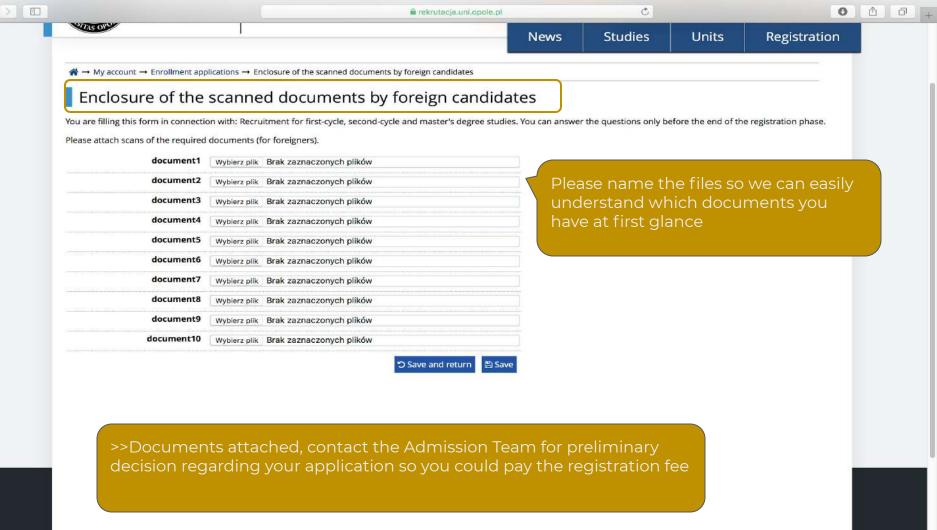

\*Final grade is converted into points according to the table in Attachment 4 to the Senate Resulution and will be considered only if the candidate had no written exam in the given subject.

## Qualification criteria for foreign candidates



In order to apply, enter the final exam grade fom your secondary school certificate in the following subject

- 1. Maths
- 2. Foreign language
- 3. Subject of your choice (History, Civics or Geography).

>>In order to apply for a study programme, check the Qualification Criteria in the Programme Description and put the required grades in **"Edit** exam results"

<sup>\*</sup>Subject of your choice: Geography, History or Civics.

<sup>\*\*</sup>Subject of your choice: History, Civics or Geography.











www. http://uni.opole.pl























< >



# Other important information:

University of Opole provides accommodation in one of the dormitories (either Niechcic or Kmicic depending on the number of applicants), both situated in the Campus near the main university building.

You have to apply for a place in the dormitory by uploading the application for accommodation in the IRK system (there is no need to contact the dormitory administration directly).

Let us know about the date of your arrival at least 2 weeks in advance.

#### Please mind there is no airport in Opole!

Here is the interactive Google map with the shortest way from the Central Railway Station "Opole Główne":

https://www.google.pl/maps/dir/PKS+Opole,+1+Maja,+Opole/50.6725926,17.9334794/@50.6671272,17.9287518,14 30m/data=!3m1!1e3!4m9!4m8!1m5!1m1!1s0x47105