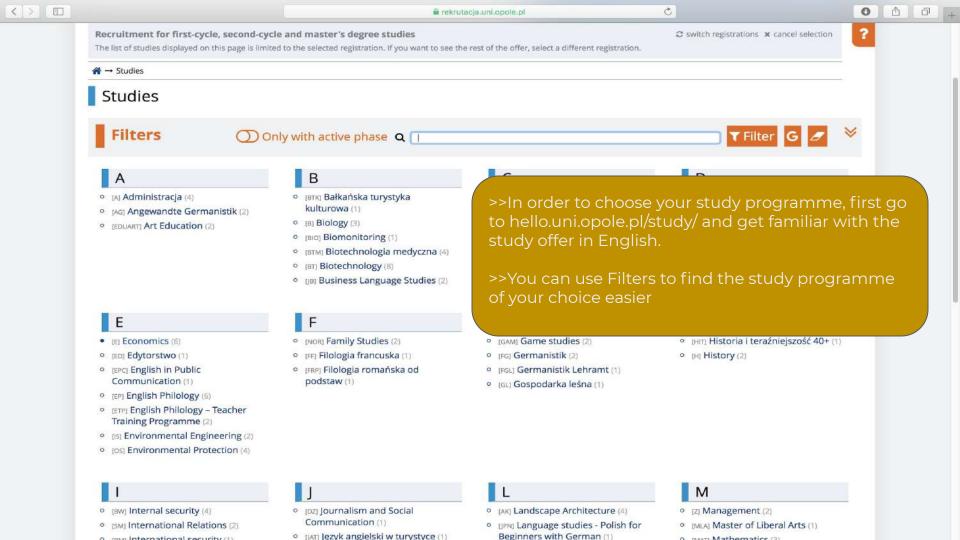

>>In order to apply for a study programme, check the Qualification Criteria in the Programme Description and put the required grades in **"Edit** exam results"

<sup>\*</sup>Subject of your choice: Geography, History or Civics.