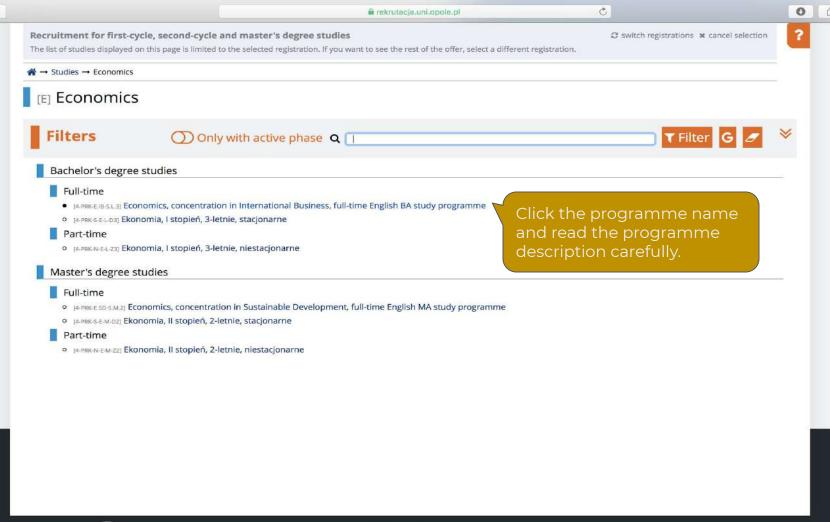

>>In order to apply for a study programme, check the Qualification Criteria in the Programme Description and put the required grades in **"Edit** exam results"

<sup>\*</sup>Subject of your choice: Geography, History or Civics.