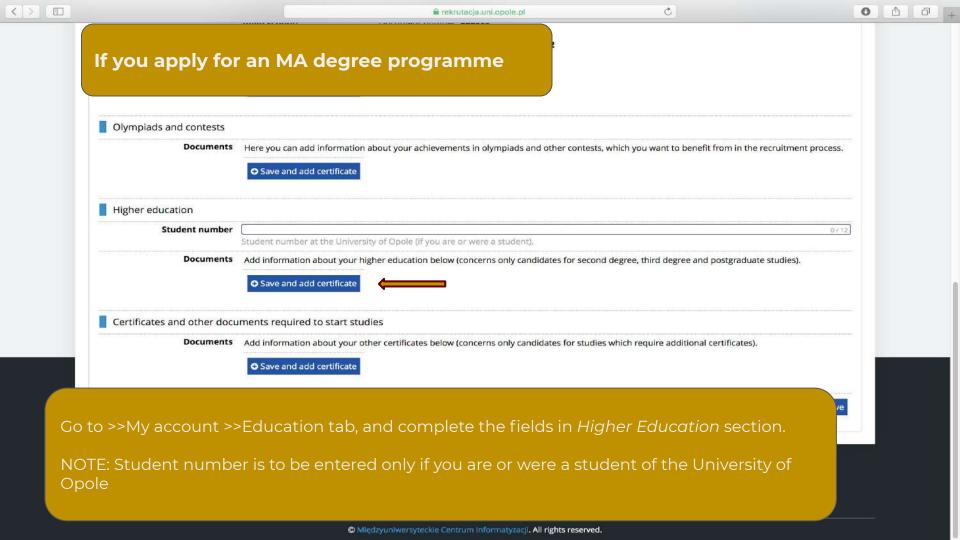

Please add the information step by step as below:

>>Some categories of foreign students are entitled to study free of charge. Select your status, if you are one of them. If not, select "I do not meet any of the conditions mentioned above"