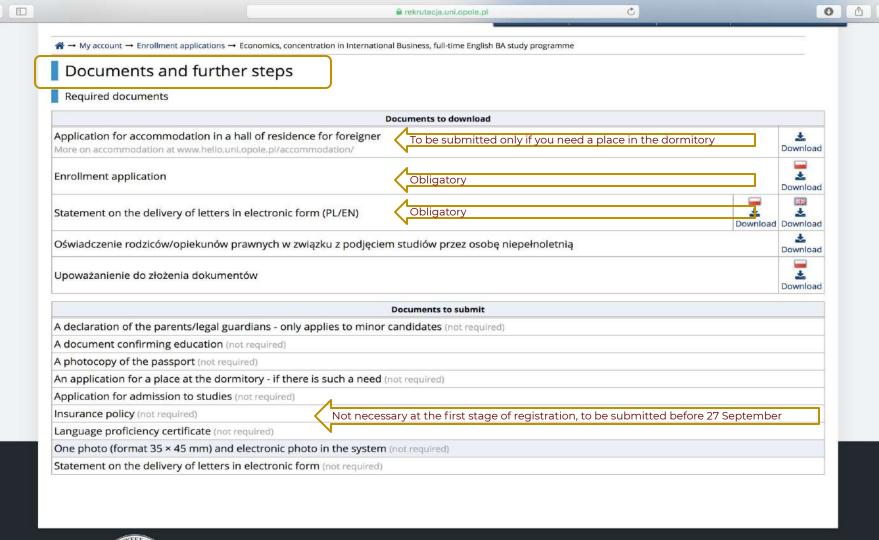

\*Final grade is converted into points according to the table in Attachment 4 to the Senate Resulution and will be considered only if the candidate had no written exam in the given subject.

## Qualification criteria for foreign candidates



In order to apply, enter the final exam grade fom your secondary school certificate in the following subject

- 1. Maths
- 2. Foreign language
- 3. Subject of your choice (History, Civics or Geography).

>>In order to apply for a study programme, check the Qualification Criteria in the Programme Description and put the required grades in **"Edit** exam results"

<sup>\*</sup>Subject of your choice: Geography, History or Civics.

<sup>\*\*</sup>Subject of your choice: History, Civics or Geography.











www. http://uni.opole.pl























< >



# Other important information:

University of Opole provides accommodation in one of the dormitories (either Niechcic or Kmicic depending on the number of applicants), both situated in the Campus near the main university building.

You have to apply for a place in the dormitory by uploading the application for accommodation in the IRK system (there is no need to contact the dormitory administration directly).

Let us know about the date of your arrival at least 2 weeks in advance.

#### Please mind there is no airport in Opole!

Here is the interactive Google map with the shortest way from the Central Railway Station "Opole Główne":

https://www.google.pl/maps/dir/PKS+Opole,+1+Maja,+Opole/50.6725926,17.9334794/@50.6671272,17.9287518,14 30m/data=!3m1!1e3!4m9!4m8!1m5!1m1!1s0x471