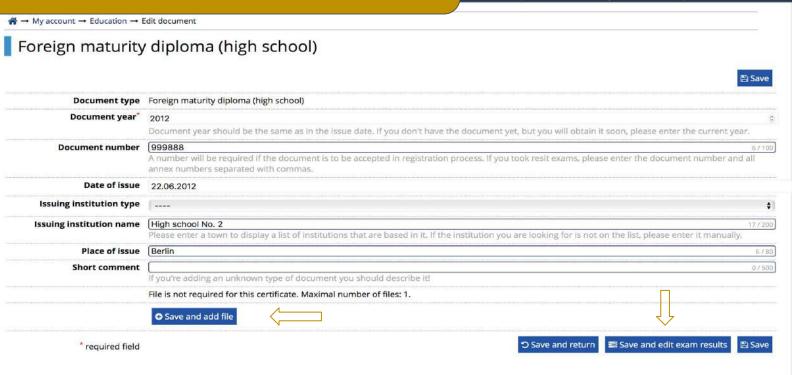

# How to apply?

### Online via application platform:

In order to create an account in the Online Registration System (IRK), please click the <u>link</u>, next you have to select **"create an account"** option on the top menu. Having created an account, in the Data menu please choose Preferred notifications language to **English**.

Please add the information step by step as below:







>>Some categories of foreign students are entitled to study free of charge. Select your status, if you are one of them. If not, select "I do not meet any of the conditions mentioned above"







>>Click "Save and edit exam results"

News Studies Units Registration







### **Candidates for BA studies**

| LP. | THE WAS TO SELECT       |         |                | Weight |
|-----|-------------------------|---------|----------------|--------|
|     | SUBJECT                 | PART    | % PKT          | Weight |
| 1   | mathematics             | written | basic level    | 0,30   |
|     |                         |         | extended level | 0,40   |
| 2   | foreign language        | written | basic level    | 0,15   |
|     |                         |         | extended level | 0,20   |
| 3   | subject of your choice* | written | basic level    | 0,30   |
|     |                         |         | extended level | 0,40   |

Only one level should be selected.

#### CANDIDATES WITH "OLD MATURA"

| LP. | Subject                  | Grade