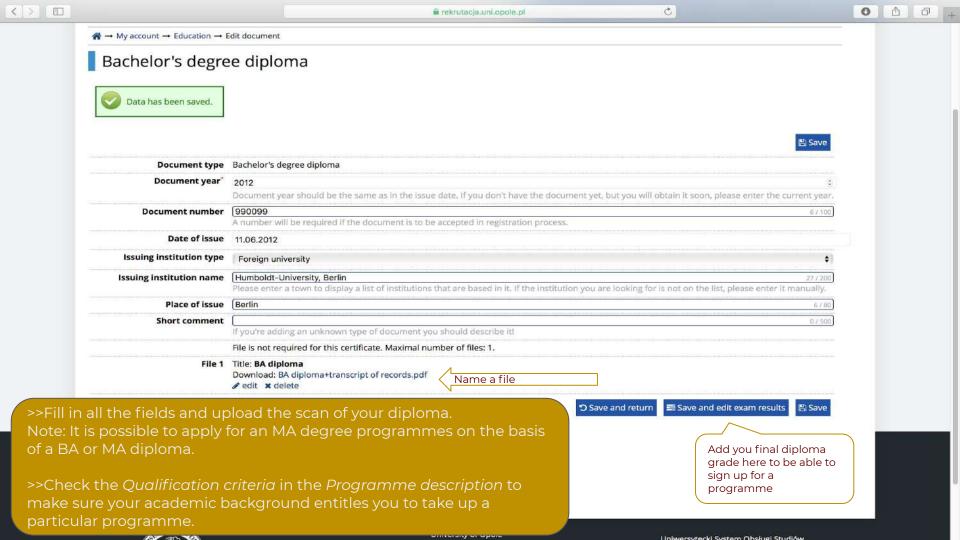

>>In order to apply for a study programme, check the Qualification Criteria in the Programme Description and put the required grades in **"Edit** exam results"

<sup>\*</sup>Subject of your choice: Geography, History or Civics.