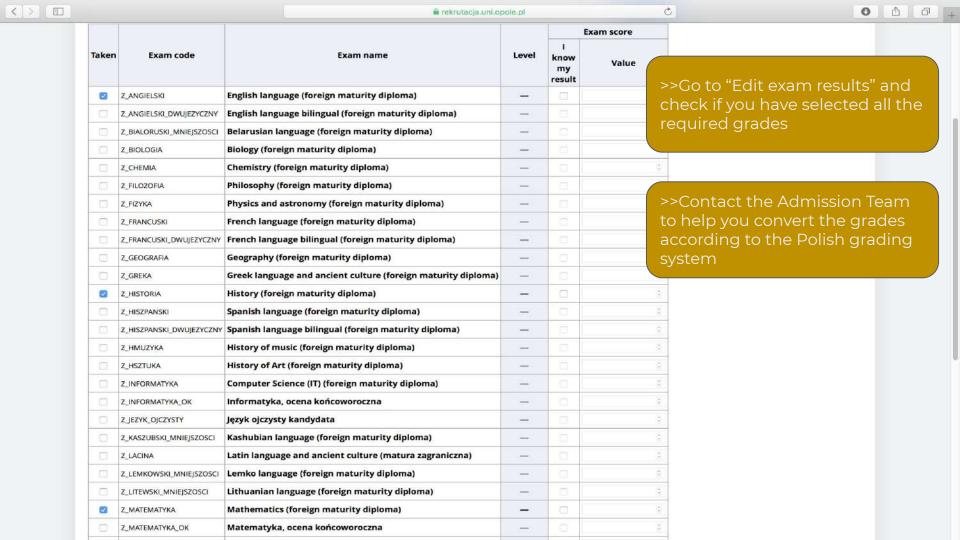

>>Click "Save and edit exam results"

News Studies Units Registration

>>In order to apply for a study programme, check the Qualification Criteria in the Programme Description and put the required grades in **"Edit** exam results"

<sup>\*</sup>Subject of your choice: Geography, History or Civics.