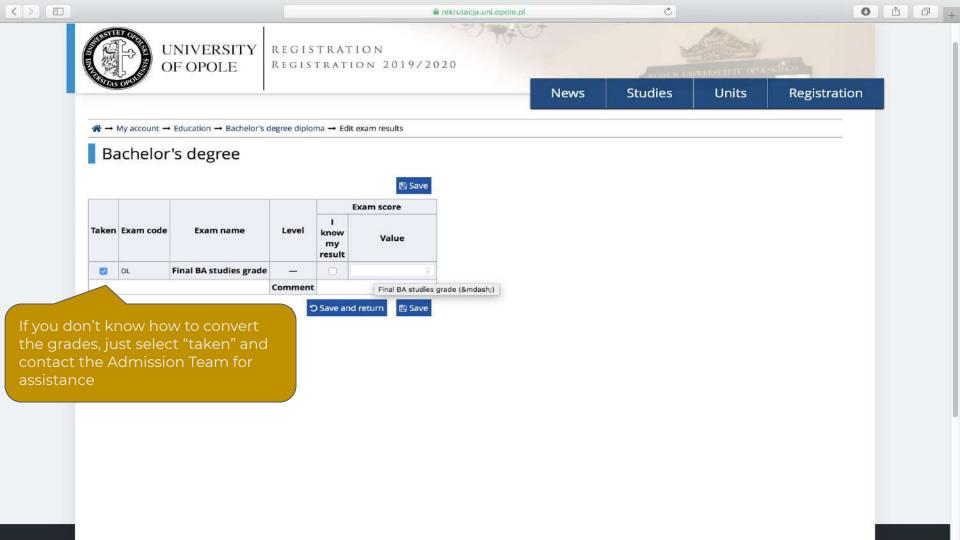

>>Click "Save and edit exam results"

News Studies Units Registration

>>In order to apply for a study programme, check the Qualification Criteria in the Programme Description and put the required grades in **"Edit** exam results"

<sup>\*</sup>Subject of your choice: Geography, History or Civics.