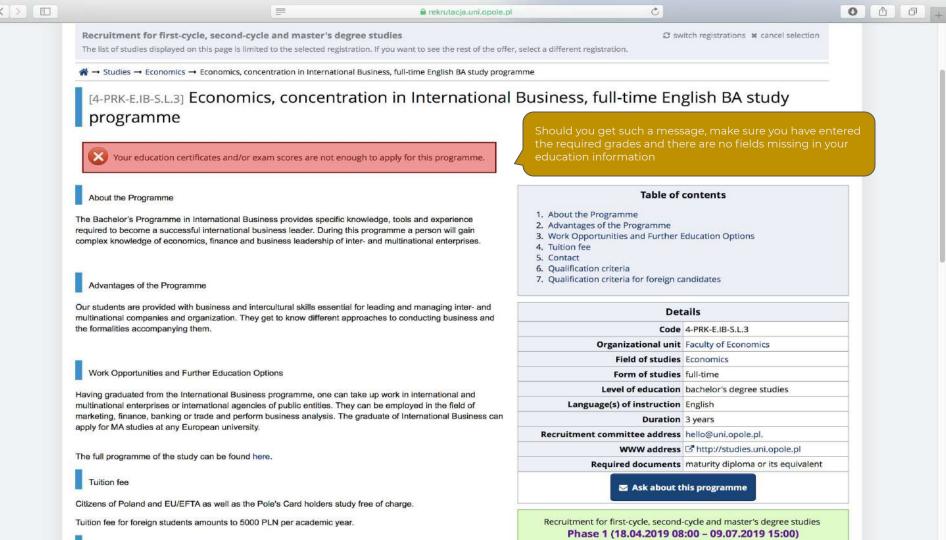

>>In order to apply for a study programme, check the Qualification Criteria in the Programme Description and put the required grades in **"Edit** exam results"

<sup>\*</sup>Subject of your choice: Geography, History or Civics.