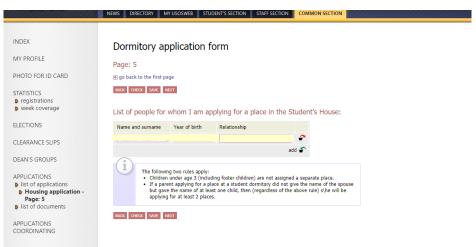

## -Step 9-

Screen 5. In the next step, you can apply for a place for your child, spouse or, if you are a person with a disability, a place for an assistant. Enter information about family members, guardian / assistant.