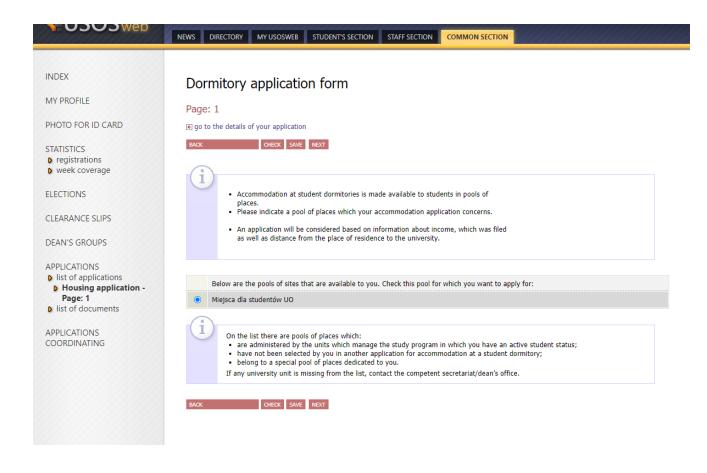

#### -Step 5-

Screen 1. In this step you must indicate the pool of places from which you want to apply for a place in the dormitory.

For people who have a certificate of disability and it has been provided into the USOS system, two pools to choose from will appear on the screen. One is for all UO students and the other is for people with a certificate of disability who require a room with special adaptation. People with disabilities who need a room adapted to their needs can apply for places with special adaptation.

If you need a room with special adaptation, and the pool "Places intended for people with a disability certificate requiring a room with special adaptation" is invisible to you, please provide the Office of Disabled People of the Office of the Disabled with your certificate of disability.