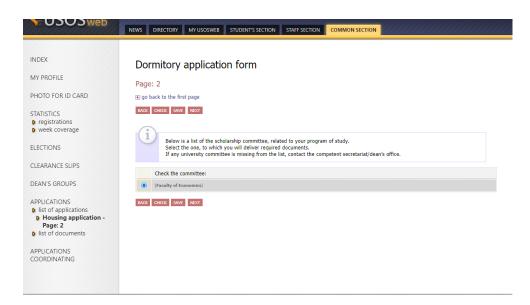

### -Step 6-

Screen 2. Select the correct committee.

-Step 7-

Screen 3. Check the correctness of your personal data and complete the income statement.

|                                                                                                                                                      | NEWS DIRECTORY MY USOSWEB STUDENT'S SECTION STAFF SECTION COMMON SECTION                                                                                                                                                                                                                                                 |
|------------------------------------------------------------------------------------------------------------------------------------------------------|--------------------------------------------------------------------------------------------------------------------------------------------------------------------------------------------------------------------------------------------------------------------------------------------------------------------------|
| INDEX                                                                                                                                                | Dormitory application form                                                                                                                                                                                                                                                                                               |
| MY PROFILE                                                                                                                                           | Page: 3                                                                                                                                                                                                                                                                                                                  |
| PHOTO FOR ID CARD                                                                                                                                    | 🛃 go back to the first page                                                                                                                                                                                                                                                                                              |
| STATISTICS<br>p registrations<br>p week coverage<br>ELECTIONS                                                                                        | EACX         OFECX         SAVE         NEXT           I         Verify your personal data. If they have changed, report this fact to the Student Section .<br>Your application shows the data entered in the USOS system. The data updated in the Student Section will be shown in the USOSweb<br>after data migration. |
| CLEARANCE SLIPS                                                                                                                                      | Personal data:                                                                                                                                                                                                                                                                                                           |
| DEAN'S GROUPS<br>APPLICATIONS<br>) list of applications<br>) Housing application -<br>Page: 3<br>) list of documents<br>APPLICATIONS<br>COORDINATING | PESEL number Correspondence address Registered address Email Cell phone number Landline phone number Your study programs related to the application:                                                                                                                                                                     |
|                                                                                                                                                      | No. Program Kind Mode Stage                                                                                                                                                                                                                                                                                              |
|                                                                                                                                                      | Income statement: Monthly income per person in year 2019: PLN                                                                                                                                                                                                                                                            |
|                                                                                                                                                      | BACK CHECK SAVE NEXT                                                                                                                                                                                                                                                                                                     |